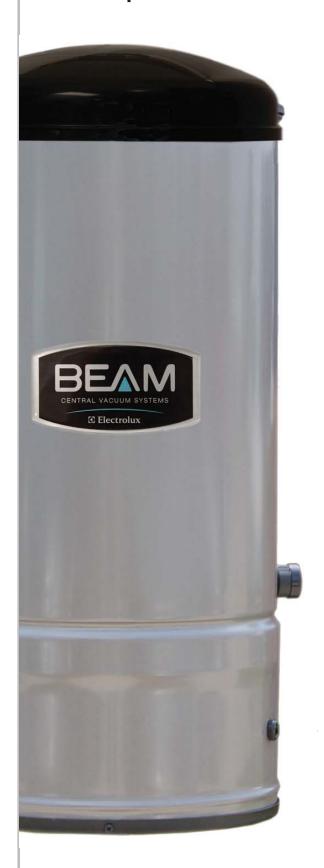

## **BM265** Features

The BM265 is an upgraded model. It features a stronger motor performance with higher suction power and longer life. A short body unit, the BM265 is ideal for use in smaller homes, condos and starter homes. With a paper bag, the BM265 requires less frequent emptying. This is a great economy power unit - the most powerful paper bag equipped Mundo.

| Size                | 63cm x 28cm    |
|---------------------|----------------|
| Airwatts            | 605 Airwatts   |
| Sound Level (dBa)   | 63             |
| Waterlift           | 2,920          |
| Airflow, I/s        | 56             |
| Technical           | ECS            |
| Motor Specification | 5.7" Flow-Thru |
| Maximum             | 8/700m2        |
| Longest Pipe Run    | 80m            |
| Type of Filtration  | Paper bag      |
| Bucket              | No             |
|                     |                |